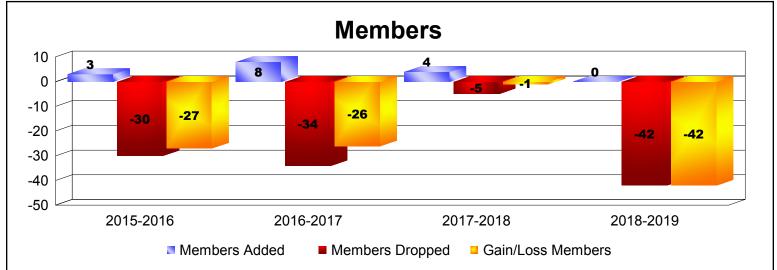

**Disbanded Districts**As of June 2019 Cumulative

| Year      | New<br>Clubs | Dropped<br>Clubs | Gain/<br>Loss<br>Clubs | New<br>Members | Charter<br>Members | Reinstate<br>Members | Transfer<br>Members | Total<br>Member<br>Added | Total<br>Members<br>Dropped | Gain/<br>Loss<br>Members |
|-----------|--------------|------------------|------------------------|----------------|--------------------|----------------------|---------------------|--------------------------|-----------------------------|--------------------------|
| 2015-2016 | 0            | -3               | -3                     | 3              | 0                  | 0                    | 0                   | 3                        | -30                         | -27                      |
| 2016-2017 | 0            | -3               | -3                     | 6              | 1                  | 0                    | 1                   | 8                        | -34                         | -26                      |
| 2017-2018 | 0            | 0                | 0                      | 3              | 0                  | 1                    | 0                   | 4                        | -5                          | -1                       |
| 2018-2019 | 0            | -5               | -5                     | 0              | 0                  | 0                    | 0                   | 0                        | -42                         | -42                      |
| Average   | 0            | -3               | -3                     | 3              | 0                  | 0                    | 0                   | 4                        | -28                         | -24                      |