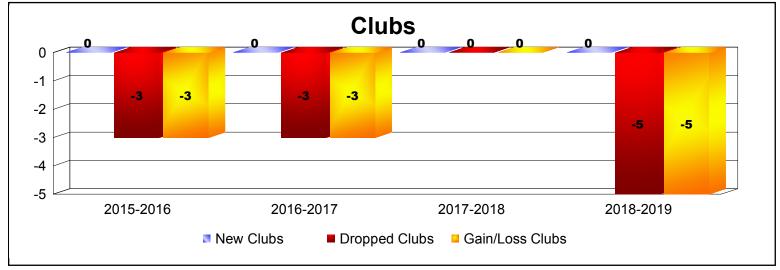

**Disbanded Districts**As of June 2019 Cumulative

| Year      | New<br>Clubs | Dropped<br>Clubs | Gain/<br>Loss<br>Clubs | New<br>Members | Charter<br>Members | Reinstate<br>Members | Transfer<br>Members | Total<br>Member<br>Added | Total<br>Members<br>Dropped | Gain/<br>Loss<br>Members |
|-----------|--------------|------------------|------------------------|----------------|--------------------|----------------------|---------------------|--------------------------|-----------------------------|--------------------------|
| 2015-2016 | 0            | -3               | -3                     | 3              | 0                  | 0                    | 0                   | 3                        | -30                         | -27                      |
| 2016-2017 | 0            | -3               | -3                     | 6              | 1                  | 0                    | 1                   | 8                        | -34                         | -26                      |
| 2017-2018 | 0            | 0                | 0                      | 3              | 0                  | 1                    | 0                   | 4                        | -5                          | -1                       |
| 2018-2019 | 0            | -5               | -5                     | 0              | 0                  | 0                    | 0                   | 0                        | -42                         | -42                      |
| Average   | 0            | -3               | -3                     | 3              | 0                  | 0                    | 0                   | 4                        | -28                         | -24                      |